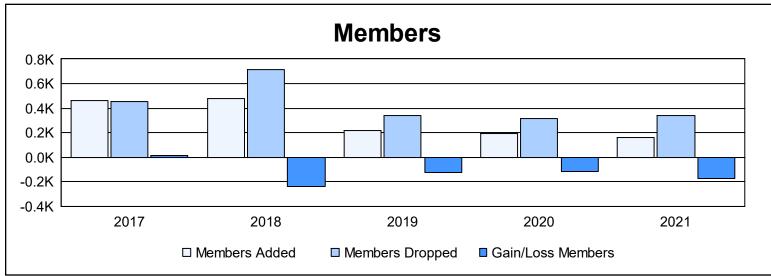

District 2 E2

As of June 2021 Cumulative

| Year      | New<br>Clubs | Dropped<br>Clubs | Gain/<br>Loss<br>Clubs | New<br>Members | Charter<br>Members | Reinstate<br>Members | Transfer<br>Members | Total<br>Member<br>Added | Total<br>Members<br>Dropped | Gain/<br>Loss<br>Members |
|-----------|--------------|------------------|------------------------|----------------|--------------------|----------------------|---------------------|--------------------------|-----------------------------|--------------------------|
| 2016-2017 | 4            | 6                | -2                     | 286            | 132                | 19                   | 28                  | 465                      | 450                         | 15                       |
| 2017-2018 | 4            | 4                | 0                      | 306            | 128                | 25                   | 17                  | 476                      | 711                         | -235                     |
| 2018-2019 | 0            | 1                | -1                     | 188            | 8                  | 11                   | 8                   | 215                      | 336                         | -121                     |
| 2019-2020 | 0            | 4                | -4                     | 164            | 2                  | 8                    | 22                  | 196                      | 313                         | -117                     |
| 2020-2021 | 0            | 7                | -7                     | 131            | 2                  | 11                   | 20                  | 164                      | 338                         | -174                     |
| Average   | 2            | 4                | -3                     | 215            | 54                 | 15                   | 19                  | 303                      | 430                         | -126                     |