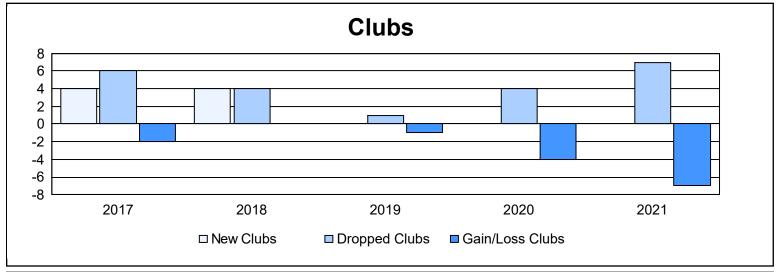

District 2 E2

As of June 2021 Cumulative

| Year      | New<br>Clubs | Dropped<br>Clubs | Gain/<br>Loss<br>Clubs | New<br>Members | Charter<br>Members | Reinstate<br>Members | Transfer<br>Members | Total<br>Member<br>Added | Total<br>Members<br>Dropped | Gain/<br>Loss<br>Members |
|-----------|--------------|------------------|------------------------|----------------|--------------------|----------------------|---------------------|--------------------------|-----------------------------|--------------------------|
| 2016-2017 | 4            | 6                | -2                     | 286            | 132                | 19                   | 28                  | 465                      | 450                         | 15                       |
| 2017-2018 | 4            | 4                | 0                      | 306            | 128                | 25                   | 17                  | 476                      | 711                         | -235                     |
| 2018-2019 | 0            | 1                | -1                     | 188            | 8                  | 11                   | 8                   | 215                      | 336                         | -121                     |
| 2019-2020 | 0            | 4                | -4                     | 164            | 2                  | 8                    | 22                  | 196                      | 313                         | -117                     |
| 2020-2021 | 0            | 7                | -7                     | 131            | 2                  | 11                   | 20                  | 164                      | 338                         | -174                     |
| Average   | 2            | 4                | -3                     | 215            | 54                 | 15                   | 19                  | 303                      | 430                         | -126                     |